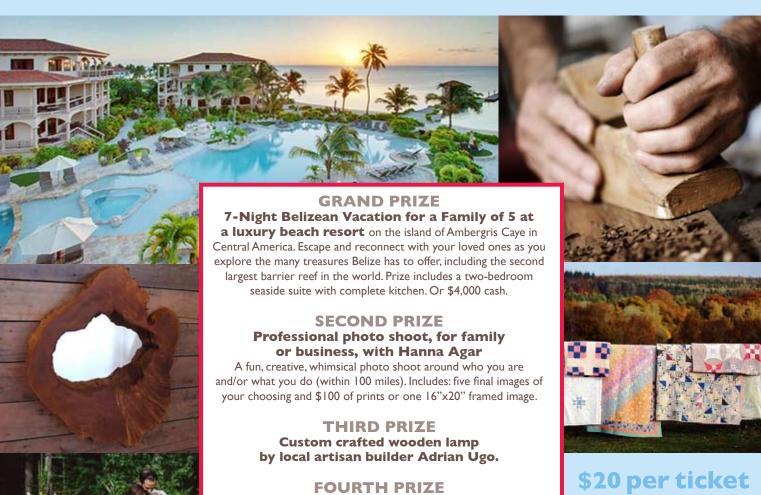

## One of a Kind

Pleasant Ridge Waldorf School Annual Raffle

2016/2017

Heirloom Cotton Quilt, handmade by

PRWS grandmother Chris Dahlquist.

FIFTH PRIZE

Soft maple hollow tree mirror

handcrafted by Ken Workowski.